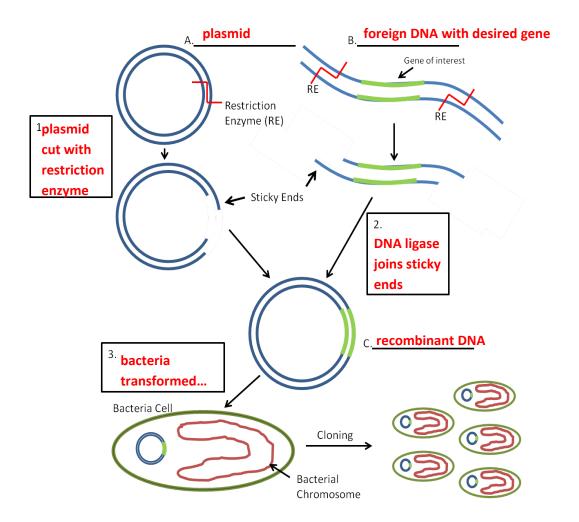

### **OVERVIEW of BACTERIA TRANSFORMATION**

*Instructions*: Using the word choices provided in the boxes, fill in the numbered boxes with the steps of bacteria transformation and the lettered lines with the name of the structure next to it.

#### **Word Choices for Letters**

- foreign DNA with desired gene
- plasmid
- recombinant DNA

#### **Word Choices for Numbers**

- bacteria transformed with recombinant plasmid
- plasmid cut with restriction enzyme
- DNA ligase joins sticky ends to form recombinant plasmid