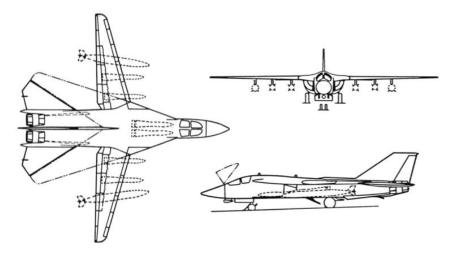

For example, this picture shows the top, front, and side views of the airplane. This way, you know what the airplane looks like from every angle.