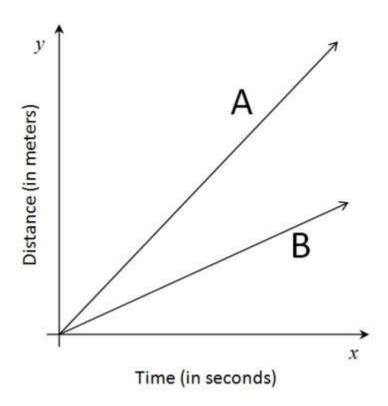

On the graph below, graph the following points and label them. A (1,7) B (9,5) C (3,0)

6. Which vehicle is moving faster, A or B?